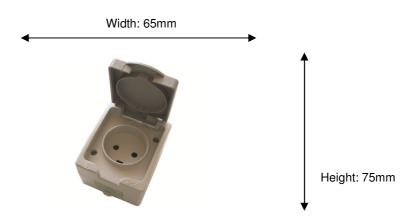

socket 13A/250V

## 9-811-0 SOCKET FOR OUTDOOR

**REV. 01** 

## **FEATURES**

- 2 Pole + Earth Danish type socket
- Rated voltage: 250 volt ac
- Rated current: 13 Ampere.
- Max Fuse: 13 Ampere.
- Accessories classification: IP54: Dust-protected. Ingress of dust is not totally prevented, but dust shall not
  penetrate in a quantity to interfere with satisfactory operation of the apparatus or to impair safety. Protected against
  splashing water. Water splashed against the enclosure from any direction shall have no harmful effects.
- Screw-type terminals for flexible conductors from nominal cross-sectional area from 0,75 mm<sup>2</sup> up to 2,5 mm<sup>2</sup> inclusive.
- Correct connection: Phase (L) and Neutral (N) and Earth ⊕ (symbol)

## PHOTO AND MECHANICAL DATA

(dimensions in mm)



Depth: 50mm

January 2020 1/1